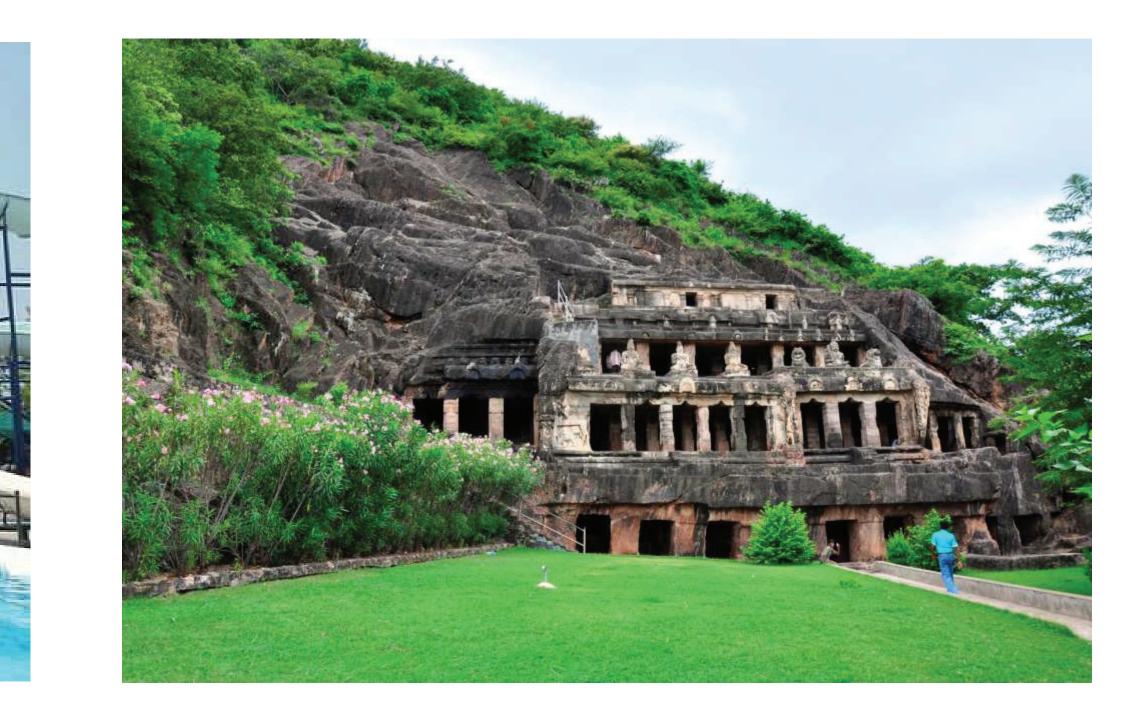

#### Located on the Highway and short duration to Venue Nearby Places- Haailand, Vundavalli caves