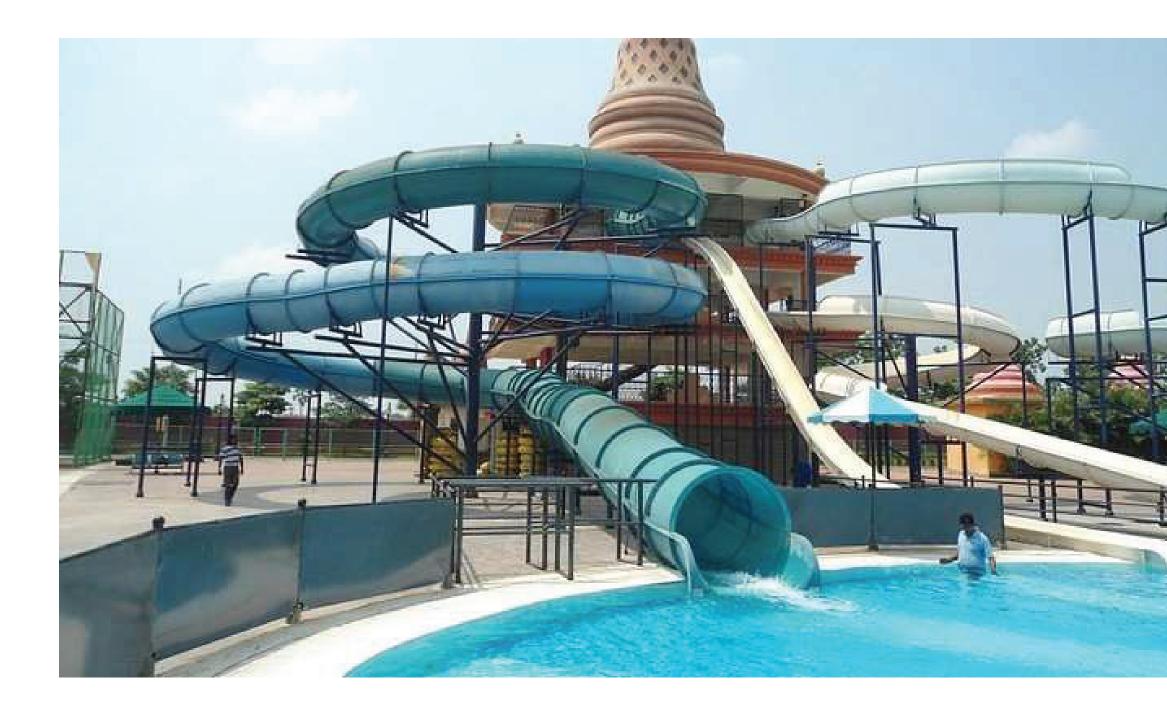

#### Located on the Highway and short duration to Venue Nearby Places- Haailand, Vundavalli caves